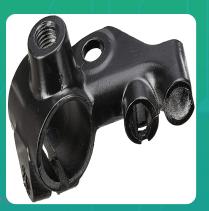

### Uno Minda YK-7002L High Strength Clutch Yoke- Left Hand For YAMAHA ALPHA(NEW SCOOTER)

mage not found o

| Part No. | Product Name | MRP     | HSN Code |
|----------|--------------|---------|----------|
| YK-7002L | Yoke         | INR 104 | 87141090 |

# Product Compatibility: ALPHA(NEW SCOOTER)

## **Product Features:**

- High Strength Aluminium Die Casting Product
- Better Surface Finish
- Higher strength with ligher weight