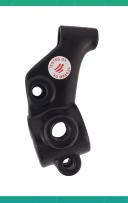

### Uno Minda YK-7001L High Strength Clutch Yoke- Left Hand For YAMAHA RX-100

mage not found or

| Part No. | Product Name | MRP    | HSN Code |
|----------|--------------|--------|----------|
| YK-7001L | Yoke         | INR 75 | 87141090 |

#### **Product Compatibility: RX-100**

#### **Product Features:**

- High Strength Aluminium Die Casting Product
- Better Surface Finish
- Higher strength with ligher weight