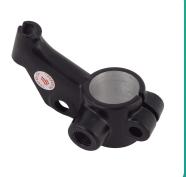

### Uno Minda YK-7001L High Strength Clutch Yoke- Left Hand For YAMAHA RX-100

mage not found or

| Part No. | Product Name | MRP    | HSN Code |
|----------|--------------|--------|----------|
| YK-7001L | Yoke         | INR 75 | 87141090 |

#### **Product Compatibility: RX-100**

#### **Product Features:**

- High Strength Aluminium Die Casting Product
- Better Surface Finish
- Higher strength with ligher weight