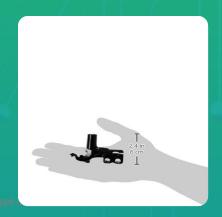

## Uno Minda YK-4008L High Strength Clutch Yoke- Left Hand For HONDA ACTIVA 125 DLx

mage not found or

| Part No. | Product Name | MRP     | HSN Code |
|----------|--------------|---------|----------|
| YK-4008L | Yoke         | INR 160 | 87141090 |

## **Product Specifications:**

**Product Compatibility: ACT 125 DLX** 

## **Product Features:**

• High Strength Aluminium Die Casting Product

• Better Surface Finish

• Higher strength with ligher weight

Warranty: 12 Months Against manufacturing defects only

**Country of Origin: India** 