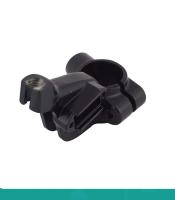

Uno Minda YK-1006R High Strength Brake Yoke - Right Hand For BAJAJ DISCOVER (KICK START/SELF START)/PLATINA 125/xC-125(KICK START/SELF START)

mage not found or

| Part No. | Product Name | MRP    | HSN Code |
|----------|--------------|--------|----------|
| YK-1006R | Yoke         | INR 85 | 87141090 |

**Product Specifications:** 

Product Compatibility: DISCOVER (KS/SS)/PLATINA 125/XC 125(KS/SS)

## **Product Features:**

- High Strength Aluminium Die Casting Product
- Better Surface Finish
- Higher strength with ligher weight

Warranty: 12 Months Against manufacturing defects only