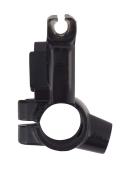

Uno Minda YK-1006R High Strength Brake Yoke - Right Hand For BAJAJ DISCOVER (KICK START/SELF START)/PLATINA 125/xC-125(KICK START/SELF START)

mage not found or

| Part No. | Product Name | MRP    | HSN Code |
|----------|--------------|--------|----------|
| YK-1006R | Yoke         | INR 85 | 87141090 |

**Product Specifications:** 

Product Compatibility: DISCOVER (KS/SS)/PLATINA 125/XC 125(KS/SS)

## **Product Features:**

- High Strength Aluminium Die Casting Product
- Better Surface Finish
- Higher strength with ligher weight

Warranty: 12 Months Against manufacturing defects only