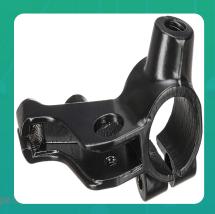

Uno Minda YK-1005L High Strength Clutch Yoke- Left Hand For BAJAJ DISCOVER DTS/xC-125(KICK START)/W-125

Image not found or the

| Part No. | Product Name | MRP    | HSN Code |
|----------|--------------|--------|----------|
| YK-1005L | Yoke         | INR 85 | 87141090 |

## **Product Specifications:**

**Product Compatibility:** DISCOVER DTS/ XC 125(KS)/W 125

## **Product Features:**

• High Strength Aluminium Die Casting Product

Better Surface Finish

• Higher strength with ligher weight

Warranty: 12 Months Against manufacturing defects only

**Country of Origin: India** 