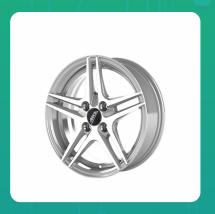

## Uno Minda W1D048-000M00 Sharp Alloy Wheel 15 Inch, Diamond Cut, Hyper Silver Machined, 4 Holes

mage not found or type unknown

| Part No.      | Product Name   | MRP      | HSN Code |
|---------------|----------------|----------|----------|
| W1D048-000M00 | 15 Alloy Wheel | INR 8030 | 87087000 |

## **Product Features:**

- India's Largest And No.1 OEM Supplier
- 100% Leak, Heat and X-Ray Tested Designs.
- Excellent compatibility with radial, regular and tubeless tyres.
- Safe and Elegant Design with stunning look. Lighter than regular steel wheels. Improves fuel efficiency.