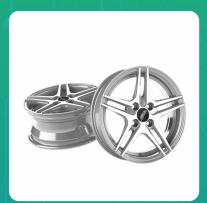

## Uno Minda W1D048-000M00 Sharp Alloy Wheel 15 Inch, Diamond Cut, Hyper Silver Machined, 4 Holes

mage not found or type unknown

| Part No.      | Product Name   | MRP      | HSN Code |
|---------------|----------------|----------|----------|
| W1D048-000M00 | 15 Alloy Wheel | INR 8030 | 87087000 |

## **Product Features:**

- India's Largest And No.1 OEM Supplier
- 100% Leak, Heat and X-Ray Tested Designs.
- Excellent compatibility with radial, regular and tubeless tyres.
- Safe and Elegant Design with stunning look. Lighter than regular steel wheels. Improves fuel efficiency.