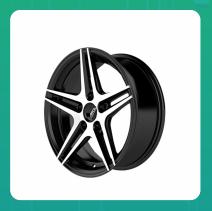

## Uno Minda W1D047-000M00 Sharp Alloy Wheel 16 Inch, Diamond Cut, Black Machined, 5 Holes

mage not found or type unknown

| Part No.      | Product Name   | MRP      | HSN Code |
|---------------|----------------|----------|----------|
| W1D047-000M00 | 16 Alloy Wheel | INR 9200 | 87087000 |

## **Product Specifications:**

Product Compatibility: Maruti- Brezza, Ertiga, XL6 Hyundai- Venue, Creta Kia- Seltos Mahindra- TUV300

Toyota-Innova

## **Product Features:**

- India's Largest And No.1 OEM Supplier
- 100% Leak, Heat and X-Ray Tested Designs.
- Excellent compatibility with radial, regular and tubeless tyres.
- Safe and Elegant Design with stunning look. Lighter than regular steel wheels. Improves fuel efficiency.