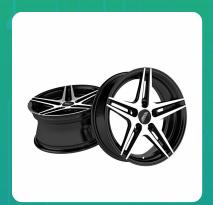

## Uno Minda W1D047-000M00 Sharp Alloy Wheel 16 Inch, Diamond Cut, Black Machined, 5 Holes

mage not found or type unknown

| Part No.      | Product Name   | MRP      | HSN Code |
|---------------|----------------|----------|----------|
| W1D047-000M00 | 16 Alloy Wheel | INR 9200 | 87087000 |

## **Product Specifications:**

Product Compatibility: Maruti- Brezza, Ertiga, XL6 Hyundai- Venue, Creta Kia- Seltos Mahindra- TUV300

Toyota-Innova

## **Product Features:**

- India's Largest And No.1 OEM Supplier
- 100% Leak, Heat and X-Ray Tested Designs.
- Excellent compatibility with radial, regular and tubeless tyres.
- Safe and Elegant Design with stunning look. Lighter than regular steel wheels. Improves fuel efficiency.