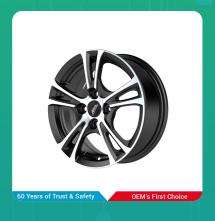

## Uno Minda W1D029-000M00 Shine Alloy Wheel 14 Inch, Diamond Cut, Black Machined, 4 Holes

lmage not found or type unknown

| Part No. | Product Name | MRP | HSN Code |
|----------|--------------|-----|----------|

**W1D029-000M00** 14 Alloy Wheel **INR 6870** 87087000

## **Product Specifications:**

Product Compatibility: Maruti-Ritz, Swift, Dzire, Wagon-R, Celerio