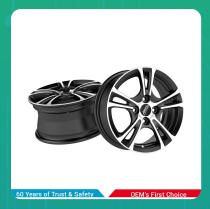

## Uno Minda W1D029-000M00 Shine Alloy Wheel 14 Inch, Diamond Cut, Black Machined, 4 Holes

lmage not found or type unknown

| Part No. | Product Name | MRP | HSN Code |
|----------|--------------|-----|----------|

**W1D029-000M00** 14 Alloy Wheel **INR 6870** 87087000

## **Product Specifications:**

Product Compatibility: Maruti-Ritz, Swift, Dzire, Wagon-R, Celerio