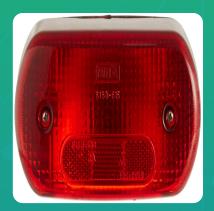

## **Uno Minda TL-6160 Tail Light for YAMAHA CRUX**

| Part No. | Product Name | MRP     | HSN Code |
|----------|--------------|---------|----------|
| TL-6160  | Tail Light   | INR 361 | 85122010 |

## **Product Features:**

Hard Coated Lens

Top coated reflectors

• Withstands extreme weather conditions for longer time

Enhanced resistance to scratches and adverse weather

Warranty: 12 Months Against manufacturing defects only