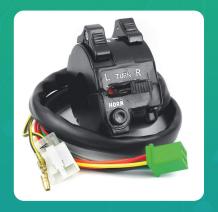

Uno Minda SW-0721B HANDLE BAR SWITCH- LEFT SIDE (DC) (2 WIRE COUPLER, 1 BULLET TERMINAL) - KICK START For-BAJAJ-BOXER CT/ BOXER K-TEC

| Part No. | Product Name      | MRP     | HSN Code |
|----------|-------------------|---------|----------|
| SW-0721B | Handle Bar Switch | INR 542 | 85365090 |

## **Product Specifications:**

**Product Compatibility:** BXR CT/ BXR K-TEC

## **Product Features:**

- India's No. 1 OE Switch Manufacturer
- Globally among Top 3 Switch Manufacturers
- Long Life Switch tested upto 3 Lac Cycles
- Everytime best switching experience in all weather conditions
- Reliable, High quality & Dependable products