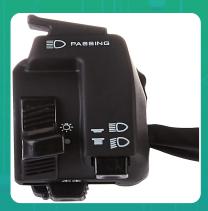

## **Uno Minda SW-0685CJ Handle Bar Switch for Honda CB Shine 125**

| Part No.  | Product Name      | MRP     | HSN Code |
|-----------|-------------------|---------|----------|
| SW-0685CJ | Handle Bar Switch | INR 467 | 85371000 |

## **Product Features:**

• India's No. 1 OE Switch Manufacturer

• Globally among Top 3 Switch Manufacturers

Long Life Switch tested upto 3 Lac Cycles

• Everytime best switching experience in all weather conditions