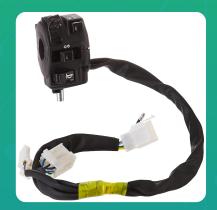

## **Uno Minda SW-0685CJ Handle Bar Switch for Honda CB Shine 125**

| Part No.  | Product Name      | MRP     | HSN Code |
|-----------|-------------------|---------|----------|
| SW-0685CJ | Handle Bar Switch | INR 467 | 85371000 |

## **Product Specifications:**

**Product Compatibility: SHINE 125 KICK START (2004-2011)** 