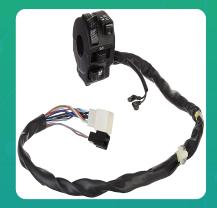

## **Uno Minda SW-0685CF Handle Bar Switch for Honda CBR 150**

| Part No.  | Product Name      | MRP     | HSN Code |
|-----------|-------------------|---------|----------|
| SW-0685CF | Handle Bar Switch | INR 652 | 85371000 |

## **Product Specifications:**

**Product Compatibility:** HONDA CBR 150