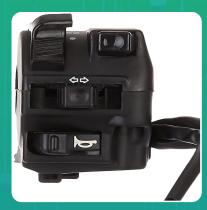

## **Uno Minda SW-0685CF Handle Bar Switch for Honda CBR 150**

| Part No.  | Product Name      | MRP     | HSN Code |
|-----------|-------------------|---------|----------|
| SW-0685CF | Handle Bar Switch | INR 652 | 85371000 |

## **Product Specifications:**

**Product Compatibility:** HONDA CBR 150