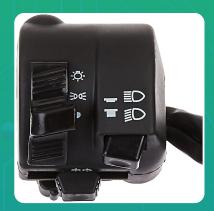

## **Uno Minda SW-0685CF Handle Bar Switch for Honda CBR 150**

| Part No.  | Product Name      | MRP     | HSN Code |
|-----------|-------------------|---------|----------|
| SW-0685CF | Handle Bar Switch | INR 652 | 85371000 |

## **Product Specifications:**

**Product Compatibility:** HONDA CBR 150