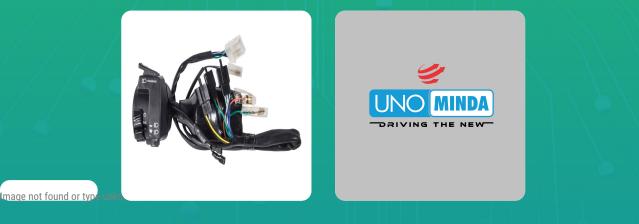

Uno Minda SW-0685BR HANDLE BAR SWITCH- LEFT SIDE - SELF START - 5 PIN FEMALE WHITE & 2 PIN FEMALE L COUPLER, 9 PIN, 2 PIN & 2 PIN BLACK MALE COUPLERS, 2 FLAT CLAMPS, 2 SHORT WIRES For-HONDA-LIVO

| Part No.  | Product Name      | MRP     | HSN Code |
|-----------|-------------------|---------|----------|
| SW-0685BR | Handle Bar Switch | INR 625 | 85371000 |

**Product Specifications:** 

**Product Compatibility: LIVO** 

## **Product Features:**

- India's No. 1 OE Switch Manufacturer
- Globally among Top 3 Switch Manufacturers
- Long Life Switch tested upto 3 Lac Cycles
- Everytime best switching experience in all weather conditions
- Reliable, High quality & Dependable products