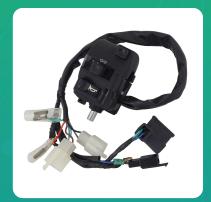

## Uno Minda SW-0685BL SWICTH HANDLE BAR-LH NAVI(ES) for HONDA NAVI

| Part No.  | Product Name      | MRP     | HSN Code |
|-----------|-------------------|---------|----------|
| SW-0685BL | Handle Bar Switch | INR 628 | 85371000 |

## **Product Specifications:**

**Product Compatibility:** NAVI (2016 ONWARDS)