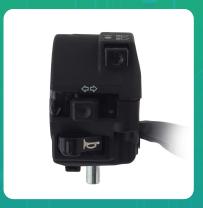

## Uno Minda SW-0685BL SWICTH HANDLE BAR-LH NAVI(ES) for HONDA NAVI

| Part No.  | Product Name      | MRP     | HSN Code |
|-----------|-------------------|---------|----------|
| SW-0685BL | Handle Bar Switch | INR 628 | 85371000 |

## **Product Specifications:**

**Product Compatibility:** NAVI (2016 ONWARDS)