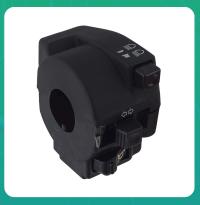

## Uno Minda SW-0685BL SWICTH HANDLE BAR-LH NAVI(ES) for HONDA NAVI

| Part No.  | Product Name      | MRP     | HSN Code |
|-----------|-------------------|---------|----------|
| SW-0685BL | Handle Bar Switch | INR 628 | 85371000 |

## **Product Specifications:**

**Product Compatibility:** NAVI (2016 ONWARDS)