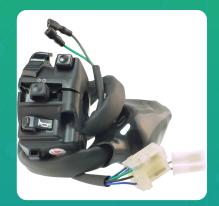

## Uno Minda SW-0685AS HANDLE BAR SWITCH- LEFT SIDE - (SELF START) For-HONDA-DREAM YUGA/ NIO

| Part No.  | Product Name      | MRP     | HSN Code |
|-----------|-------------------|---------|----------|
| SW-0685AS | Handle Bar Switch | INR 578 | 85371000 |