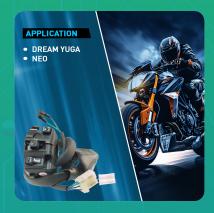

## Uno Minda SW-0685AS HANDLE BAR SWITCH- LEFT SIDE - (SELF START) For-HONDA-DREAM YUGA/ NIO







| Part No.  | Product Name      | MRP     | HSN Code |
|-----------|-------------------|---------|----------|
| SW-0685AS | Handle Bar Switch | INR 578 | 85371000 |

## **Product Specifications:**

**Product Compatibility: DREAM YUGA/ NEO** 

## **Product Features:**

• India's No. 1 OE Switch Manufacturer

Globally among Top 3 Switch Manufacturers

• Long Life Switch tested upto 3 Lac Cycles

• Everytime best switching experience in all weather conditions

• Reliable, High quality & Dependable products

Warranty: 12 Months Against manufacturing defects only

**Country of Origin: India** 

Click to Buy Online: Amazon ONDC

Toll free: 1800-102-7977 Email: esm@unominda.com WhatsApp: 9818 45 49 49