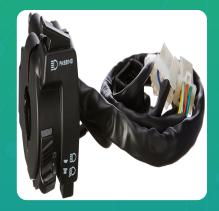

## Uno Minda SW-0685AR HANDLE BAR SWITCH- LEFT SIDE -(SELF START) For-HONDA-CB SHINE

| Part No.  | Product Name      | MRP     | HSN Code |
|-----------|-------------------|---------|----------|
| SW-0685AR | Handle Bar Switch | INR 595 | 85371000 |

## **Product Specifications:**

**Product Compatibility: CB SHN** 