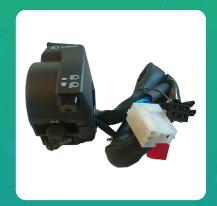

## Uno Minda SW-0685AQ HANDLE BAR SWITCH-LH (AHO)-SELF START for HONDA SHINE NEW (AHO) MODEL

| Part No.  | Product Name      | MRP     | HSN Code |
|-----------|-------------------|---------|----------|
| SW-0685AQ | Handle Bar Switch | INR 439 | 85371000 |

## **Product Specifications:**

**Product Compatibility: SHINE NEW (AHO) MODEL** 