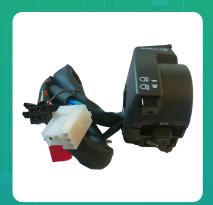

## Uno Minda SW-0685AQ HANDLE BAR SWITCH-LH (AHO)-SELF START for HONDA SHINE NEW (AHO) MODEL

| Part No.  | Product Name      | MRP     | HSN Code |
|-----------|-------------------|---------|----------|
| SW-0685AQ | Handle Bar Switch | INR 439 | 85371000 |

## **Product Specifications:**

**Product Compatibility: SHINE NEW (AHO) MODEL** 