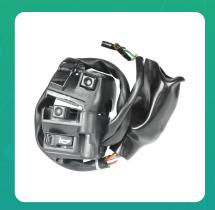

## Uno Minda SW-0685AL HANDLE BAR SWITCH- LEFT SIDE (SELF START) For-HONDA-TWISTER

| Part No.  | Product Name      | MRP     | HSN Code |
|-----------|-------------------|---------|----------|
| SW-0685AL | Handle Bar Switch | INR 366 | 85371000 |

## **Product Specifications:**

**Product Compatibility: Twister** 