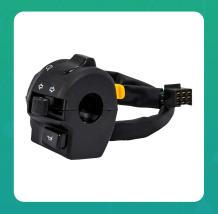

Uno Minda SW-0665AN HANDLE BAR SWITCH- LEFT SIDE- WITH DIPPER, PASSING, HORN & INDICATOR - 9 PIN BLACK FEMALE COUPLER For-ROYAL ENFIELD-ELECTRA/ BULLET - 350 ES/ KS/ CLASSIC 350/ THUNDERBIRD 350

| Part No.  | Product Name      | MRP     | HSN Code |
|-----------|-------------------|---------|----------|
| SW-0665AN | Handle Bar Switch | INR 404 | 85371000 |

## **Product Specifications:**

Product Compatibility: ELECTRA/ BULLET - 350 ES/ KS/ CLASSIC 350/ THUNDERBIRD 350