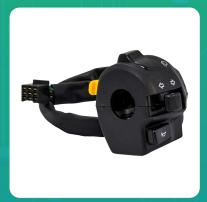

Uno Minda SW-0665AN HANDLE BAR SWITCH- LEFT SIDE- WITH DIPPER, PASSING, HORN & INDICATOR - 9 PIN BLACK FEMALE COUPLER For-ROYAL ENFIELD-ELECTRA/ BULLET - 350 ES/ KS/ CLASSIC 350/ THUNDERBIRD 350

| Part No.  | Product Name      | MRP     | HSN Code |
|-----------|-------------------|---------|----------|
| SW-0665AN | Handle Bar Switch | INR 404 | 85371000 |

## **Product Specifications:**

Product Compatibility: ELECTRA/ BULLET - 350 ES/ KS/ CLASSIC 350/ THUNDERBIRD 350