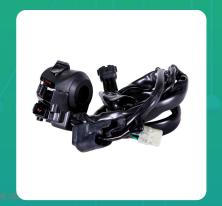

## Uno Minda SW-0659V HANDLE BAR SWITCH- LEFT SIDE - SELF START For-HERO-KARIZMA ZMR (2009-14)

lmage not found or

| Part No. | Product Name      | MRP     | HSN Code |
|----------|-------------------|---------|----------|
| SW-0659V | Handle Bar Switch | INR 745 | 85371000 |