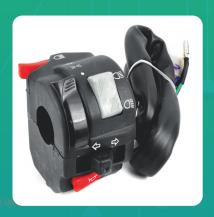

## Uno Minda SW-0659D HANDLE BAR SWITCH- LEFT SIDE - WITH 2 COUPLER & 2 CLIP TERMINALS - SELF START For-HERO-KARIZMA (2003-12)

lmage not found or i

| Part No. | Product Name      | MRP     | HSN Code |
|----------|-------------------|---------|----------|
| SW-0659D | Handle Bar Switch | INR 720 | 85371000 |