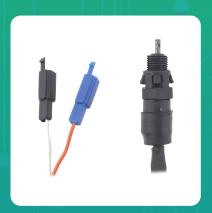

Uno Minda SW-0507BF BRAKE SWITCH - REAR (WITH 1 PIN BLACK & 1 PIN BLUE COUPLER - WITH SPRING) For-TVS-APACHE RTR 160/ 180

| Part No.  | Product Name | MRP    | HSN Code |
|-----------|--------------|--------|----------|
| SW-0507BF | Brake Switch | INR 74 | 85365090 |

## **Product Specifications:**

**Product Compatibility:** APACHE RTR 160/ 180