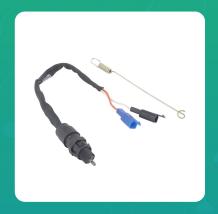

Uno Minda SW-0507BF BRAKE SWITCH - REAR (WITH 1 PIN BLACK & 1 PIN BLUE COUPLER - WITH SPRING) For-TVS-APACHE RTR 160/ 180

| Part No.  | Product Name | MRP    | HSN Code |
|-----------|--------------|--------|----------|
| SW-0507BF | Brake Switch | INR 74 | 85365090 |

## **Product Specifications:**

**Product Compatibility:** APACHE RTR 160/ 180