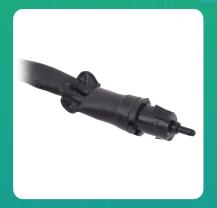

## Uno Minda SW-0506AC-M01 Clutch Switch for Yamaha YBR 125

lmage not found or type unknow

| Part No.      | Product Name  | MRP    | HSN Code |
|---------------|---------------|--------|----------|
| SW-0506AC-M01 | Clutch Switch | INR 35 | 85365090 |