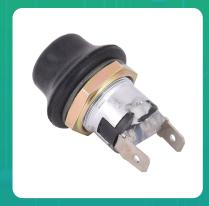

## Uno Minda SW-0331E STARTER SWITCH - PUSH TYPE - WITH RUBBER CAP For- 3W - BAJAJ RE 4S/ CNG/ DIESEL

| Part No. | Product Name   | MRP     | HSN Code |
|----------|----------------|---------|----------|
| SW-0331E | Starter Switch | INR 125 | 85365090 |

## **Product Specifications:**

Product Compatibility: Bajaj RE 4S/ CNG/ Diesel