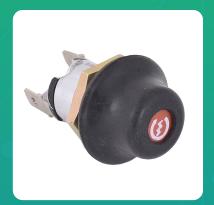

## Uno Minda SW-0331E STARTER SWITCH - PUSH TYPE - WITH RUBBER CAP For- 3W - BAJAJ RE 4S/ CNG/ DIESEL

| Part No. | Product Name   | MRP     | HSN Code |
|----------|----------------|---------|----------|
| SW-0331E | Starter Switch | INR 125 | 85365090 |

## **Product Specifications:**

Product Compatibility: Bajaj RE 4S/ CNG/ Diesel