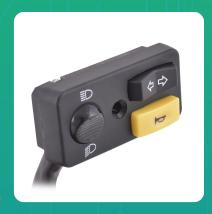

## Uno Minda SW-0256C-M01 HANDLE BAR SWITCH- ATUL SHAKTI For-ATUL AUTO-3W - ATUL SHAKTI

lmage not found or type unkno

| Part No.     | Product Name      | MRP     | HSN Code |
|--------------|-------------------|---------|----------|
| SW-0256C-M01 | Handle Bar Switch | INR 220 | 85365090 |