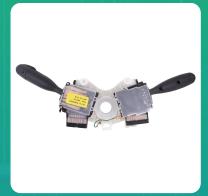

## Uno Minda S11134-000M00 SWITCH-LCS-TRVLR/TRAX/CRUZR-NM for FORCE TRAVELLER/ TRAX/ CRUZER-N/M

| Part No.      | Product Name             | MRP      | HSN Code |
|---------------|--------------------------|----------|----------|
| S11134-000M00 | Lever Combination Switch | INR 1086 | 85365090 |

## **Product Specifications:**

**Product Compatibility:** TRAVELLER N/M (2012-NOW) EURO-3/4 / TRAX CRDI (2017)/ CRUISER GAMA/ GURKHA