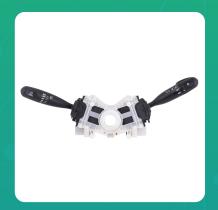

## Uno Minda S11134-000M00 SWITCH-LCS-TRVLR/TRAX/CRUZR-NM for FORCE TRAVELLER/ TRAX/ CRUZER-N/M

| Part No.      | Product Name             | MRP      | HSN Code |
|---------------|--------------------------|----------|----------|
| S11134-000M00 | Lever Combination Switch | INR 1086 | 85365090 |

## **Product Specifications:**

**Product Compatibility:** TRAVELLER N/M (2012-NOW) EURO-3/4 / TRAX CRDI (2017)/ CRUISER GAMA/ GURKHA