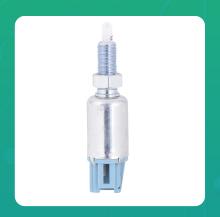

## Uno Minda S03062-000M00 Clutch Switch for Maruti Suzuki S-Cross

| Part No.      | Product Name  | MRP     | HSN Code |
|---------------|---------------|---------|----------|
| S03062-000M00 | Clutch Switch | INR 281 | 85365090 |