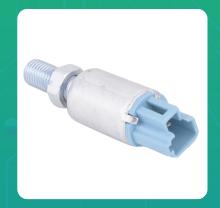

## Uno Minda S03062-000M00 Clutch Switch for Maruti Suzuki S-Cross

| Part No.      | Product Name  | MRP     | HSN Code |
|---------------|---------------|---------|----------|
| S03062-000M00 | Clutch Switch | INR 281 | 85365090 |