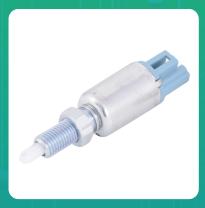

## Uno Minda S03062-000M00 Clutch Switch for Maruti Suzuki S-Cross

| Part No.      | Product Name  | MRP     | HSN Code |
|---------------|---------------|---------|----------|
| S03062-000M00 | Clutch Switch | INR 281 | 85365090 |