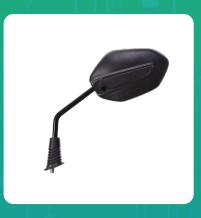

## Uno Minda RV-4007L-A Rear View Mirror-LH (With Adaptor) for HONDA DEO (N/M)

| Part No.   | Product Name              | MRP     | HSN Code |
|------------|---------------------------|---------|----------|
| RV-4007L-A | Rear View Mirror Assembly | INR 130 | 70091090 |

## **Product Specifications:**

**Product Compatibility:** HONDA- DIO (N/M)

## **Product Features:**

- Shatterproof Glass
- Better Surface Finish
- High Quality Convex Glass
- OE Recommended Quality
- Reliable performance & longer life

Warranty: 6 Months Against manufacturing defects only