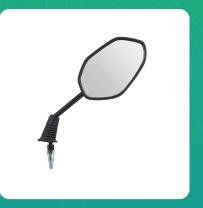

## Uno Minda RV-4007L-A Rear View Mirror-LH (With Adaptor) for HONDA DEO (N/M)

| Part No.   | Product Name              | MRP     | HSN Code |
|------------|---------------------------|---------|----------|
| RV-4007L-A | Rear View Mirror Assembly | INR 130 | 70091090 |

## **Product Specifications:**

**Product Compatibility:** HONDA- DIO (N/M)

## **Product Features:**

- Shatterproof Glass
- Better Surface Finish
- High Quality Convex Glass
- OE Recommended Quality
- Reliable performance & longer life

Warranty: 6 Months Against manufacturing defects only