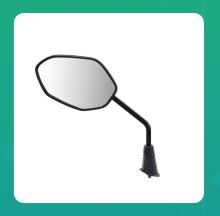

## Uno Minda RV-4007L-A Rear View Mirror-LH (With Adaptor) for HONDA DEO (N/M)

| Part No.   | Product Name              | MRP     | HSN Code |
|------------|---------------------------|---------|----------|
| RV-4007L-A | Rear View Mirror Assembly | INR 130 | 70091090 |

## **Product Specifications:**

**Product Compatibility:** HONDA- DIO (N/M)

## **Product Features:**

- Shatterproof Glass
- Better Surface Finish
- High Quality Convex Glass
- OE Recommended Quality
- Reliable performance & longer life

Warranty: 6 Months Against manufacturing defects only