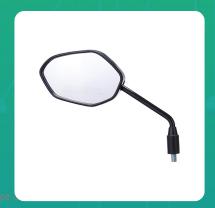

## **Uno Minda RV-4004L Shatterproof Glass Rear View Mirror-Left Hand For Honda Shine**

lmage not found or

| Part No. | Product Name              | MRP     | HSN Code |
|----------|---------------------------|---------|----------|
| RV-4004L | Rear View Mirror Assembly | INR 142 | 70091090 |

## **Product Features:**

Shatterproof Glass

• Better Surface Finish

• High Quality Convex Glass

• OE Recommended Quality

• Reliable performance & longer life

Warranty: 6 Months Against manufacturing defects only