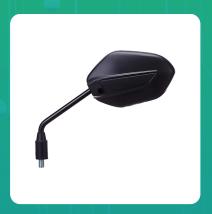

## **Uno Minda RV-4004L Shatterproof Glass Rear View Mirror-Left Hand For Honda Shine**

lmage not found or

| Part No. | Product Name              | MRP     | HSN Code |
|----------|---------------------------|---------|----------|
| RV-4004L | Rear View Mirror Assembly | INR 142 | 70091090 |

## **Product Features:**

Shatterproof Glass

• Better Surface Finish

• High Quality Convex Glass

• OE Recommended Quality

• Reliable performance & longer life

Warranty: 6 Months Against manufacturing defects only