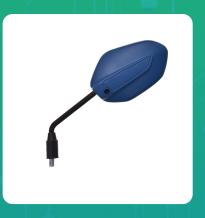

## Uno Minda RV-4004L-BLUE Shatterproof Glass Rear View Mirror(Blue)-Left Hand For Honda Dream Yuga, Livo

| Part No.      | Product Name              | MRP     | HSN Code |
|---------------|---------------------------|---------|----------|
| RV-4004L-BLUE | Rear View Mirror Assembly | INR 159 | 70091090 |

## **Product Features:**

- Shatterproof Glass
- Better Surface Finish
- High Quality Convex Glass
- OE Recommended Quality
- Reliable performance & longer life

Warranty: 6 Months Against manufacturing defects only