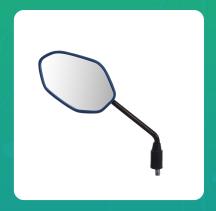

## Uno Minda RV-4004L-BLUE Shatterproof Glass Rear View Mirror(Blue)-Left Hand For Honda Dream Yuga, Livo

| Part No.      | Product Name              | MRP     | HSN Code |
|---------------|---------------------------|---------|----------|
| RV-4004L-BLUE | Rear View Mirror Assembly | INR 159 | 70091090 |

## **Product Features:**

- Shatterproof Glass
- Better Surface Finish
- High Quality Convex Glass
- OE Recommended Quality
- Reliable performance & longer life

Warranty: 6 Months Against manufacturing defects only