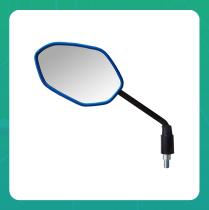

## Uno Minda RV-4004L-BLUE Shatterproof Glass Rear View Mirror(Blue)-Left Hand For Honda Dream Yuga, Livo

| Part No.      | Product Name              | MRP     | HSN Code |
|---------------|---------------------------|---------|----------|
| RV-4004L-BLUE | Rear View Mirror Assembly | INR 159 | 70091090 |

## **Product Features:**

- Shatterproof Glass
- Better Surface Finish
- High Quality Convex Glass
- OE Recommended Quality
- Reliable performance & longer life

Warranty: 6 Months Against manufacturing defects only