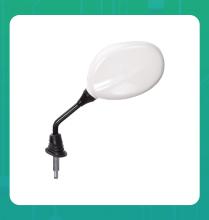

## Uno Minda RV-4002L-WHT Shatterproof Glass Rear View Mirror-Left Hand For Honda Activa New Model

| Part No.     | Product Name              | MRP     | HSN Code |
|--------------|---------------------------|---------|----------|
| RV-4002L-WHT | Rear View Mirror Assembly | INR 216 | 70091090 |

## **Product Features:**

Shatterproof Glass

• Better Surface Finish

• High Quality Convex Glass

• OE Recommended Quality

• Reliable performance & longer life

Warranty: 6 Months Against manufacturing defects only