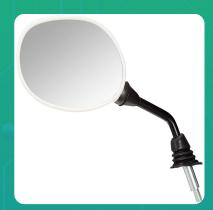

## Uno Minda RV-4002L-WHT Shatterproof Glass Rear View Mirror-Left Hand For Honda Activa New Model

| Part No.     | Product Name              | MRP     | HSN Code |
|--------------|---------------------------|---------|----------|
| RV-4002L-WHT | Rear View Mirror Assembly | INR 216 | 70091090 |

## **Product Features:**

Shatterproof Glass

• Better Surface Finish

• High Quality Convex Glass

• OE Recommended Quality

• Reliable performance & longer life

Warranty: 6 Months Against manufacturing defects only