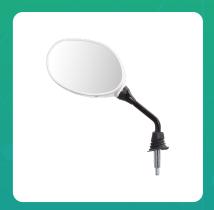

## Uno Minda RV-4002L-WHT Shatterproof Glass Rear View Mirror-Left Hand For Honda Activa New Model

| Part No.     | Product Name              | MRP     | HSN Code |
|--------------|---------------------------|---------|----------|
| RV-4002L-WHT | Rear View Mirror Assembly | INR 216 | 70091090 |

## **Product Features:**

Shatterproof Glass

• Better Surface Finish

• High Quality Convex Glass

• OE Recommended Quality

• Reliable performance & longer life

Warranty: 6 Months Against manufacturing defects only