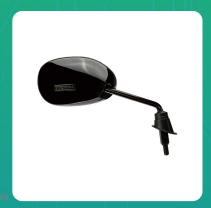

## Uno Minda RV-2010R-BLK Shatterproof Glass Rear View Mirror(Black)-Right Hand For TVS Jupiter, Wego

lmage not found or type unk

| Part No.     | Product Name              | MRP     | HSN Code |
|--------------|---------------------------|---------|----------|
| RV-2010R-BLK | Rear View Mirror Assembly | INR 194 | 70091090 |