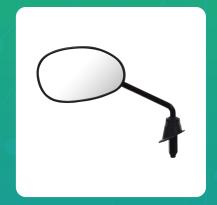

## Uno Minda RV-2010LH Shatterproof Glass Rear View Mirror-Left Hand For TVS Jupiter, Wego

| Part No.  | Product Name              | MRP     | HSN Code |
|-----------|---------------------------|---------|----------|
| RV-2010LH | Rear View Mirror Assembly | INR 157 | 70091090 |

## **Product Specifications:**

**Product Compatibility: JUPITER/WEGO** 

## **Product Features:**

- Shatterproof Glass
- Better Surface Finish
- High Quality Convex Glass
- OE Recommended Quality
- Reliable performance & longer life

Warranty: 6 Months Against manufacturing defects only