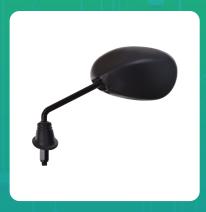

## Uno Minda RV-2010LH Shatterproof Glass Rear View Mirror-Left Hand For TVS Jupiter, Wego

| Part No.  | Product Name              | MRP     | HSN Code |
|-----------|---------------------------|---------|----------|
| RV-2010LH | Rear View Mirror Assembly | INR 157 | 70091090 |

## **Product Specifications:**

**Product Compatibility: JUPITER/WEGO** 

## **Product Features:**

- Shatterproof Glass
- Better Surface Finish
- High Quality Convex Glass
- OE Recommended Quality
- Reliable performance & longer life

Warranty: 6 Months Against manufacturing defects only