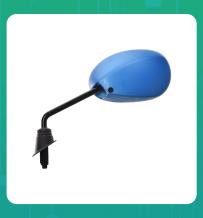

## Uno Minda RV-2010L-MATBLU REAR VIEW MIRROR - LH for TVS JUPITER/WEGO

| Part No.        | Product Name              | MRP     | HSN Code |
|-----------------|---------------------------|---------|----------|
| RV-2010L-MATBLU | Rear View Mirror Assembly | INR 216 | 70091090 |

## **Product Specifications:**

**Product Compatibility: JUPITER/WEGO** 

## **Product Features:**

- Shatterproof Glass
- Better Surface Finish
- High Quality Convex Glass
- OE Recommended Quality
- Reliable performance & longer life

Warranty: 6 Months Against manufacturing defects only