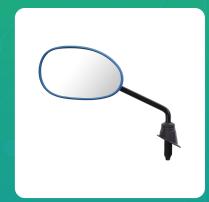

## Uno Minda RV-2010L-MATBLU REAR VIEW MIRROR - LH for TVS JUPITER/WEGO

| Part No.        | Product Name              | MRP     | HSN Code |
|-----------------|---------------------------|---------|----------|
| RV-2010L-MATBLU | Rear View Mirror Assembly | INR 216 | 70091090 |

## **Product Specifications:**

**Product Compatibility: JUPITER/WEGO** 

## **Product Features:**

- Shatterproof Glass
- Better Surface Finish
- High Quality Convex Glass
- OE Recommended Quality
- Reliable performance & longer life

Warranty: 6 Months Against manufacturing defects only