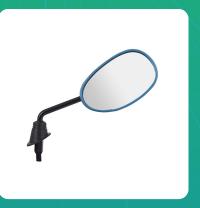

## Uno Minda RV-2010L-MATBLU REAR VIEW MIRROR - LH for TVS JUPITER/WEGO

| Part No.        | Product Name              | MRP     | HSN Code |
|-----------------|---------------------------|---------|----------|
| RV-2010L-MATBLU | Rear View Mirror Assembly | INR 216 | 70091090 |

## **Product Specifications:**

**Product Compatibility: JUPITER/WEGO** 

## **Product Features:**

- Shatterproof Glass
- Better Surface Finish
- High Quality Convex Glass
- OE Recommended Quality
- Reliable performance & longer life

Warranty: 6 Months Against manufacturing defects only