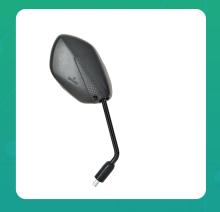

## **Uno Minda RV-1206R Rear View Mirror for Suzuki Gixxer**

| Part No. | Product Name              | MRP     | HSN Code |
|----------|---------------------------|---------|----------|
| RV-1206R | Rear View Mirror Assembly | INR 148 | 70091090 |

## **Product Features:**

Shatterproof Glass

• Better Surface Finish

• High Quality Convex Glass

• OE Recommended Quality

• Reliable performance & longer life

Warranty: 6 Months Against manufacturing defects only