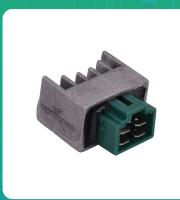

## Uno Minda RR-1201 Regulator Rectifier (RR) for Suzuki Swish 125

| Part No. | Product Name             | MRP     | HSN Code |
|----------|--------------------------|---------|----------|
| RR-1201  | Regulator Rectifier (rr) | INR 331 | 85044090 |

## **Product Specifications:**

**Product Compatibility:** ACCESS 125/ SWISH /YAMAHA FZ/ GLADIATOR

## **Product Features:**

- Microcontroller Programmed
- Quality as per OEM
- Accurate spark plug response for a smoother ride
- Stringent testing & high end validation of each component

Warranty: 12 Months Against manufacturing defects only