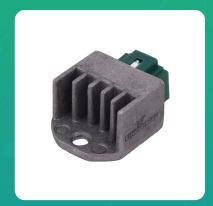

## Uno Minda RR-1201 Regulator Rectifier (RR) for Suzuki Swish 125

| Part No. | Product Name             | MRP     | HSN Code |
|----------|--------------------------|---------|----------|
| RR-1201  | Regulator Rectifier (rr) | INR 331 | 85044090 |

## **Product Specifications:**

**Product Compatibility:** ACCESS 125/ SWISH /YAMAHA FZ/ GLADIATOR

## **Product Features:**

- Microcontroller Programmed
- Quality as per OEM
- Accurate spark plug response for a smoother ride
- Stringent testing & high end validation of each component

Warranty: 12 Months Against manufacturing defects only