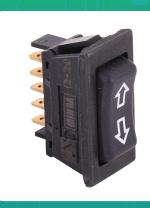

## **Uno Minda PSW-22101 Power Window Switch for all Cars**

| Part No.  | Product Name        | MRP     | HSN Code |
|-----------|---------------------|---------|----------|
| PSW-22101 | Power Window Switch | INR 141 | 85365090 |

## **Product Specifications:**

**Product Compatibility: UNIVERSAL CAR** 