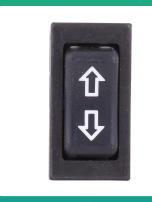

## **Uno Minda PSW-22101 Power Window Switch for all Cars**

| Part No.  | Product Name        | MRP     | HSN Code |
|-----------|---------------------|---------|----------|
| PSW-22101 | Power Window Switch | INR 141 | 85365090 |

## **Product Specifications:**

**Product Compatibility: UNIVERSAL CAR** 