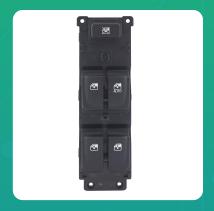

## Uno Minda PSW-21188 SWITCH-PWS-4 DOOR-EYE20 O/M for HYUNDAI I-20 O/M

| Part No.  | Product Name        | MRP      | HSN Code |
|-----------|---------------------|----------|----------|
| PSW-21188 | Power Window Switch | INR 2268 | 85365090 |