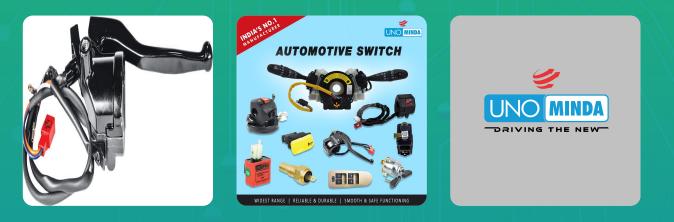

Uno Minda MI-7612A HANDLE BAR SWITCH- LEVER ASSEMBLY - RIGHT SIDE (SELF START) For-TVS-STAR CITY / STAR 125 UG / JIVE

| Part No. | Product Name      | MRP     | HSN Code |
|----------|-------------------|---------|----------|
| MI-7612A | Handle Bar Switch | INR 340 | 85365090 |

**Product Specifications:** 

Product Compatibility: STAR CITY REF/ SPORT CVTI/ CITY 110 CVTI / JIVE

## **Product Features:**

- India's No. 1 OE Switch Manufacturer
- Globally among Top 3 Switch Manufacturers
- Long Life Switch tested upto 3 Lac Cycles
- Everytime best switching experience in all weather conditions
- Reliable, High quality & Dependable products