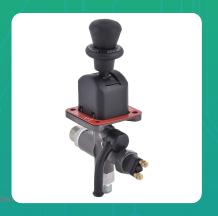

## **Uno Minda MB04030011 Gradual Handbrake Valve for all Commercial Vehicles**

mage not found or type u

| Part No.   | Product Name            | MRP      | HSN Code |
|------------|-------------------------|----------|----------|
| MB04030011 | Gradual Handbrake Valve | INR 1783 | 87083000 |

## **Product Specifications:**

**Product Compatibility:** AL (On-OffType)

## **Product Features:**

High Durability

• Better efficiency

Warranty: 12 Months Against manufacturing defects only

**Country of Origin: India** 

**Click to Buy Online:** 

Toll free: 1800-102-7977 Email: esm@unominda.com WhatsApp: 9818 45 49 49