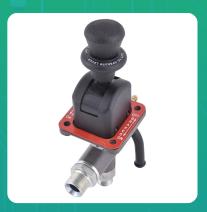

## **Uno Minda MB04030011 Gradual Handbrake Valve for all Commercial Vehicles**

mage not found or type u

| Part No.   | Product Name            | MRP      | HSN Code |
|------------|-------------------------|----------|----------|
| MB04030011 | Gradual Handbrake Valve | INR 1783 | 87083000 |

## **Product Specifications:**

**Product Compatibility:** AL (On-OffType)

## **Product Features:**

High Durability

• Better efficiency

Warranty: 12 Months Against manufacturing defects only

**Country of Origin: India** 

**Click to Buy Online:** 

Toll free: 1800-102-7977 Email: esm@unominda.com WhatsApp: 9818 45 49 49