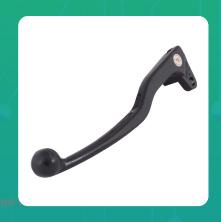

## Uno Minda LV-7003L High Strength Clutch Lever- Left Hand For YAMAHA YAMAHA-R15

lmage not found or t

| Part No. | Product Name | MRP    | HSN Code |
|----------|--------------|--------|----------|
| LV-7003L | Lever        | INR 85 | 87141090 |

## **Product Specifications:**

**Product Compatibility: YAMAHA R15** 

## **Product Features:**

• High Strength Aluminium Die Casting Product

• Better Surface Finish

· Higher strength with ligher weight

Warranty: 12 Months Against manufacturing defects only

**Country of Origin: India** 