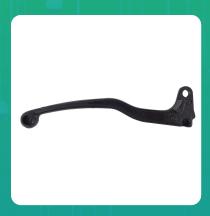

## Uno Minda LV-7003L High Strength Clutch Lever- Left Hand For YAMAHA YAMAHA-R15

lmage not found or t

| Part No. | Product Name | MRP    | HSN Code |
|----------|--------------|--------|----------|
| LV-7003L | Lever        | INR 85 | 87141090 |

## **Product Specifications:**

**Product Compatibility: YAMAHA R15** 

## **Product Features:**

• High Strength Aluminium Die Casting Product

• Better Surface Finish

· Higher strength with ligher weight

Warranty: 12 Months Against manufacturing defects only

**Country of Origin: India** 