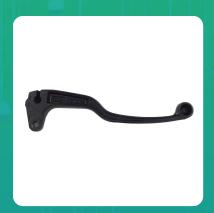

## Uno Minda LV-2004L High Strength Clutch Lever- Left Hand For TVS VICTOR/ CETRA OLD MODEL

lmage not found or the

| Part No. | Product Name | MRP     | HSN Code |
|----------|--------------|---------|----------|
| LV-2004L | Lever        | INR 112 | 87141090 |

## **Product Specifications:**

**Product Compatibility: VICTOR/ CETRA OLD MODEL** 

## **Product Features:**

• High Strength Aluminium Die Casting Product

• Better Surface Finish

· Higher strength with ligher weight

Warranty: 12 Months Against manufacturing defects only

**Country of Origin: India** 