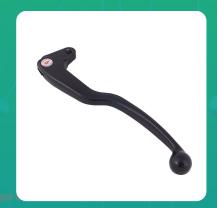

## Uno Minda LV-2004L High Strength Clutch Lever- Left Hand For TVS VICTOR/ CETRA OLD MODEL

lmage not found or the

| Part No. | Product Name | MRP     | HSN Code |
|----------|--------------|---------|----------|
| LV-2004L | Lever        | INR 112 | 87141090 |

## **Product Specifications:**

**Product Compatibility: VICTOR/ CETRA OLD MODEL** 

## **Product Features:**

• High Strength Aluminium Die Casting Product

• Better Surface Finish

· Higher strength with ligher weight

Warranty: 12 Months Against manufacturing defects only

**Country of Origin: India** 