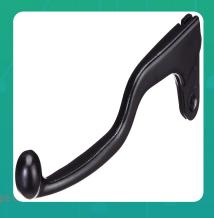

Uno Minda LV-1002L High Strength Clutch Lever- Left Hand For BAJAJ C-100 OLD/BAJAJ BOXER S /BAJAJ KAWASAKI KB 100/BAJAJ BOXER CT

lmage not found or ty

| Part No. | Product Name | MRP    | HSN Code |
|----------|--------------|--------|----------|
| LV-1002L | Lever        | INR 97 | 87141090 |

## **Product Specifications:**

Product Compatibility: C 100 OLD/BXR S /KWSK KB 100/BXR CT

## **Product Features:**

- High Strength Aluminium Die Casting Product
- Better Surface Finish
- Higher strength with ligher weight

Warranty: 12 Months Against manufacturing defects only

**Country of Origin: India** 