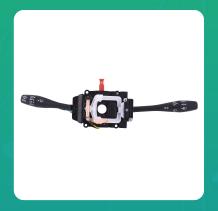

## **Uno Minda LSW-11250 Lever Combination Switch for Mahindra Bolero Maxitruck**

| Part No.  | Product Name             | MRP     | HSN Code |
|-----------|--------------------------|---------|----------|
| LSW-11250 | Lever Combination Switch | INR 830 | 85365090 |

## **Product Specifications:**

Product Compatibility: BOLERO MAXITRUCK (2012-NOW)/ BOLERO PIK-UP 2ND GEN (2019-NOW)/ BOLERO 2ND GEN (2011-NOW)/ THAR 1ST GEN (2010-15)