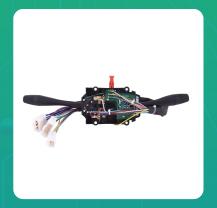

## **Uno Minda LSW-11250 Lever Combination Switch for Mahindra Bolero Maxitruck**

| Part No.  | Product Name             | MRP     | HSN Code |
|-----------|--------------------------|---------|----------|
| LSW-11250 | Lever Combination Switch | INR 830 | 85365090 |

## **Product Specifications:**

Product Compatibility: BOLERO MAXITRUCK (2012-NOW)/ BOLERO PIK-UP 2ND GEN (2019-NOW)/ BOLERO 2ND GEN (2011-NOW)/ THAR 1ST GEN (2010-15)