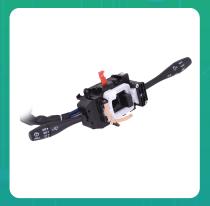

## **Uno Minda LSW-11250 Lever Combination Switch for Mahindra Bolero Maxitruck**

| Part No.  | Product Name             | MRP     | HSN Code |
|-----------|--------------------------|---------|----------|
| LSW-11250 | Lever Combination Switch | INR 830 | 85365090 |

## **Product Specifications:**

Product Compatibility: BOLERO MAXITRUCK (2012-NOW)/ BOLERO PIK-UP 2ND GEN (2019-NOW)/ BOLERO 2ND GEN (2011-NOW)/ THAR 1ST GEN (2010-15)