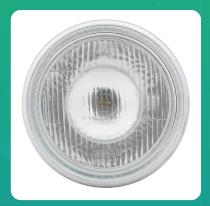

## Uno Minda HL-5174B Head Light WITH DOME & Coupler-S2 for SUZUKI SAMURAI

| Part No. | Product Name | MRP     | HSN Code |
|----------|--------------|---------|----------|
| HL-5174B | Head Light   | INR 465 | 85122010 |

## **Product Features:**

- Hard Coated Lens
- Top coated reflectors
- Withstands extreme weather conditions for longer time
- Enhanced resistance to scratches and adverse weather

Warranty: 12 Months Against manufacturing defects only