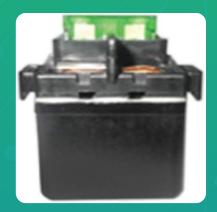

## **Uno Minda FR-8615 STARTER RELAY-SHINE SP-OE TYPE for HONDA SHINE SP**

| Part No. | Product Name  | MRP     | HSN Code |
|----------|---------------|---------|----------|
| FR-8615  | Starter Relay | INR 287 | 85389000 |