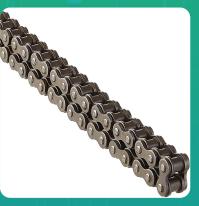

Uno Minda CH-7010 Quadra Rivet Chain & Alloy Steel Hardened Sprockets Chain & Sprocket Kit - R428H SIZE-132L / 15T / 47T(6H) For Yamaha R15 V2

Image not found

| Part No. | Product Name           | MRP      | HSN Code |
|----------|------------------------|----------|----------|
| CH-7010  | Chain And Sprocket Kit | INR 1424 | 87141090 |

## **Product Features:**

- Quadra Rivet Chain
- Vacuum greased
- Pre loaded chain
- Reliable performance & longer life
- Smooth operation & higher transmission accuracy

Warranty: 12 Months Against manufacturing defects only