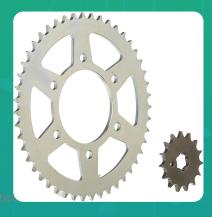

Uno Minda CH-7010 Quadra Rivet Chain & Alloy Steel Hardened Sprockets Chain & Sprocket Kit - R428H SIZE-132L / 15T / 47T(6H) For Yamaha R15 V2

Image not found

| Part No. | Product Name           | MRP      | HSN Code |
|----------|------------------------|----------|----------|
| CH-7010  | Chain And Sprocket Kit | INR 1424 | 87141090 |

## **Product Features:**

- Quadra Rivet Chain
- Vacuum greased
- Pre loaded chain
- Reliable performance & longer life
- Smooth operation & higher transmission accuracy

Warranty: 12 Months Against manufacturing defects only