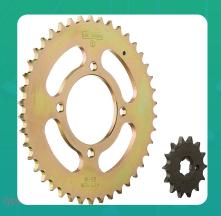

Uno Minda CH-7006 Quadra Rivet Chain & Alloy Steel Hardened Sprockets Chain & Sprocket Kit - R428 SIZE-112L / 14T / 42T(4H) For Yamaha Crux, Crux R

lmage not found

| Part No. | Product Name           | MRP      | HSN Code |
|----------|------------------------|----------|----------|
| CH-7006  | Chain And Sprocket Kit | INR 1208 | 87141090 |

## **Product Features:**

- Quadra Rivet Chain
- Vacuum greased
- Pre loaded chain
- Reliable performance & longer life
- Smooth operation & higher transmission accuracy

Warranty: 12 Months Against manufacturing defects only