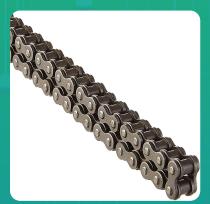

Uno Minda CH-7006 Quadra Rivet Chain & Alloy Steel Hardened Sprockets Chain & Sprocket Kit - R428 SIZE-112L / 14T / 42T(4H) For Yamaha Crux, Crux R

lmage not found

| Part No. | Product Name           | MRP      | HSN Code |
|----------|------------------------|----------|----------|
| CH-7006  | Chain And Sprocket Kit | INR 1208 | 87141090 |

## **Product Features:**

- Quadra Rivet Chain
- Vacuum greased
- Pre loaded chain
- Reliable performance & longer life
- Smooth operation & higher transmission accuracy

Warranty: 12 Months Against manufacturing defects only