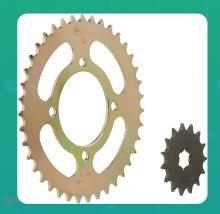

Uno Minda CH-7005 Quadra Rivet Chain & Alloy Steel Hardened Sprockets Chain & Sprocket Kit - R428 SIZE-110L / 15T / 39T(4H) For Yamaha RX 100

lmage not found

| Part No. | Product Name           | MRP      | HSN Code |
|----------|------------------------|----------|----------|
| CH-7005  | Chain And Sprocket Kit | INR 1151 | 87141090 |

## **Product Features:**

- Quadra Rivet Chain
- Vacuum greased
- Pre loaded chain
- Reliable performance & longer life
- Smooth operation & higher transmission accuracy

Warranty: 12 Months Against manufacturing defects only