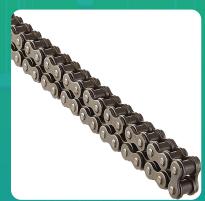

Uno Minda CH-7005 Quadra Rivet Chain & Alloy Steel Hardened Sprockets Chain & Sprocket Kit - R428 SIZE-110L / 15T / 39T(4H) For Yamaha RX 100

lmage not found

| Part No. | Product Name           | MRP      | HSN Code |
|----------|------------------------|----------|----------|
| CH-7005  | Chain And Sprocket Kit | INR 1151 | 87141090 |

## **Product Features:**

- Quadra Rivet Chain
- Vacuum greased
- Pre loaded chain
- Reliable performance & longer life
- Smooth operation & higher transmission accuracy

Warranty: 12 Months Against manufacturing defects only