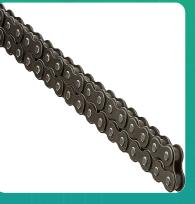

Uno Minda CH-4007 Quadra Rivet Chain & Alloy Steel Hardened Sprockets Chain & Sprocket Kit - R428 SIZE-116L / 14T / 41T(4H) For Honda Shine HD, Shine SP, Shine New Model

lmage not found

| Part No. | Product Name           | MRP      | HSN Code |
|----------|------------------------|----------|----------|
| CH-4007  | Chain And Sprocket Kit | INR 1111 | 87141090 |

## **Product Features:**

- Quadra Rivet Chain
- Vacuum greased
- Pre loaded chain
- Reliable performance & longer life
- Smooth operation & higher transmission accuracy

Warranty: 12 Months Against manufacturing defects only