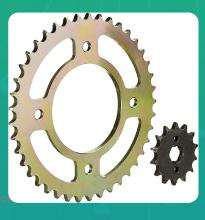

Uno Minda CH-4007 Quadra Rivet Chain & Alloy Steel Hardened Sprockets Chain & Sprocket Kit - R428 SIZE-116L / 14T / 41T(4H) For Honda Shine HD, Shine SP, Shine New Model

lmage not found

| Part No. | Product Name           | MRP      | HSN Code |
|----------|------------------------|----------|----------|
| CH-4007  | Chain And Sprocket Kit | INR 1111 | 87141090 |

## **Product Features:**

- Quadra Rivet Chain
- Vacuum greased
- Pre loaded chain
- Reliable performance & longer life
- Smooth operation & higher transmission accuracy

Warranty: 12 Months Against manufacturing defects only